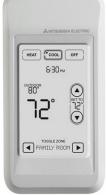

## MCCH1 PORTABLE CENTRAL CONTROLLER SPECIFICATIONS

- · For use with P-Series NHA4 systems, SEZ-4/SUZ one-to-one systems, SLZ/SUZ one-to-one systems, MXZ-B multi-zone systems, MSY/MSZ and MFZ indoor units
- · Monitors and Controls - On/Off
- Operation modes cool, heat, auto - Set temperature
- Supports both Fahrenheit and
- Celsius. · Can be integrated with other
- RedLINK<sup>™</sup> devices • Day/Time display with a 12-hour clock
- Display outside temperature and humidity (requires optional MOS1) • Temporary schedule override
- · Reset to factory default
- Room Temperature: Displays room temperature sensed either at the indoor unit (default) or at the remote controller
- Dimensions: 6-1/4" x 3-1/8" x 1-5/8" (158 x 80 x 42 mm)
- · Uses three "AA" alkaline batteries (included)