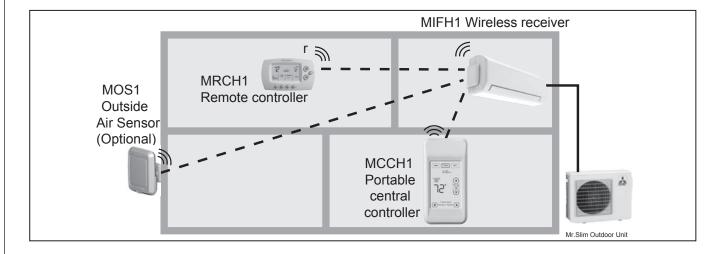

### **OPTIONAL ACCESSORIES**

Outdoor Air Sensor (MOS1; for use with Wireless Remote Controller Kit MHK1)\*

\*See Submittal for information.

Must be combined with MHK1 Remote Controller Kit: kit includes:

#### **MRCH1 REMOTE CONTROLLER**

- · Backlit wall-mounted central control that allows users to set: - On/Off
- Operation modes cool, heat, drying, fan
  - Set temperature (separate dual set points for heat and cool
- Fan speed setting
- Airflow direction
- With daily, weekly, and auto-off timer.
- Set temperature range limits (dependent on the system connected):

#### **MIFH1 WIRELESS RECEIVER**

Mounts next to or near indoor units to allow MRCH1 Remote Controller operation of P-Series NHA4 systems, SEZ-4/SUZ one-to-one systems, SLZ/SUZ one-to-one systems, MXZ-B multi-zone systems, MSY/MSZ and MFZ indoor units

### **MRC1 CABLE**

Connects MIFH1 Wireless Receiver to five-pin CN105 on indoor unit control board

FORM# MCCH1 - 201108 RedLINK is a trademark of Honeywell, Inc. © 2011 MITSUBISHI ELECTRIC & ELECTRONICS, INC.