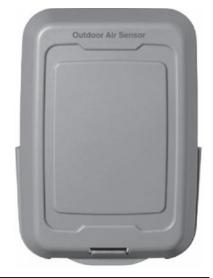

## MOS1 OUTSIDE AIR SENSOR SPECIFICATIONS

- For use with P-Series NHA4 systems, SEZ-4/SUZ one-to-one systems, SLZ/SUZ one-to-one systems, MXZ-B multi-zone systems, MSY/MSZ and MFZ indoor units
- Must be combined with MHK1 Remote Controller Kit to use with M-Series and P-Series
- Senses outside air temperature and humidity to display on MRCH1 Remote Controller and MCCH1 Portable Central Controller
- Supports both Fahrenheit and Celsius
- Can be integrated with other RedLINK™ devices
  Dimensions: 5" H x 3-1/2" W x 1-11/16" D (127 x 89 x 43 mm)
  Uses two "AA" lithium batteries (included)