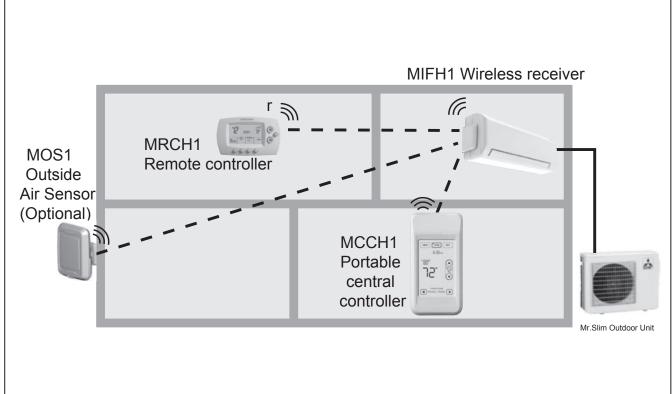

## MOS1 OUTSIDE AIR SENSOR SPECIFICATIONS

- For use with P-Series NHA4 systems, SEZ-4/SUZ one-to-one systems, SLZ/SUZ one-to-one systems, MXZ-B multi-zone systems, MSY/MSZ and MFZ indoor units
- Must be combined with MHK1 Remote Controller Kit to use with M-Series and P-Series
- Senses outside air temperature and humidity to display on MRCH1 Remote Controller and MCCH1 Portable Central Controller
- Supports both Fahrenheit and Celsius
- Can be integrated with other RedLINK™ devices
  Dimensions: 5" H x 3-1/2" W x 1-11/16" D (127 x 89 x 43 mm)
  Uses two "AA" lithium batteries (included)