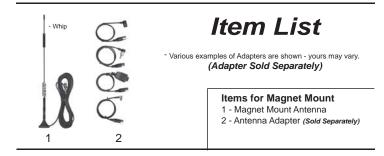

#### 1. Antenna Adapter Required (Sold Separately)

In order to attach your antenna to your cell phone you will need an adapter. The adapter connects the phone to the antenna cable and transfers power to and from the antenna. If you need help locating an adapter for your phone, call Wilson toll-free at 1-866-294-6996.

#### 2. Installing the Magnet Mount Antenna

Attach the Magnet Mount Antenna to any metal area on top of the roof of the vehicle. The best location is clear of obstacles and as high on the vehicle as possible. Although small, the rare earth magnet is quite strong and won't fall off at high speeds. Make sure the area under the magnet is clean so as not to damage the vehicle's paint and to ensure a strong connection. Bring the cable into the vehicle through a door frame - the cable is protected by the doors rubber molding. **Do not run the cable through a window** because when the window is rolled up and the door is opened the antenna's cable will be pulled - this is likely to destroy your antenna and/or scratch your paint. Connect the magnet mount antenna's cable to the adapter cable.