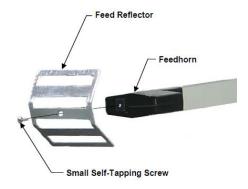

#### **Feed Reflector Assembly**

Install the feed reflector to the front of the feedhorn as shown below. **Note that the feed Reflector may look different in some models (e.g. RFWAT2P5GDNF)** – **see below.** 