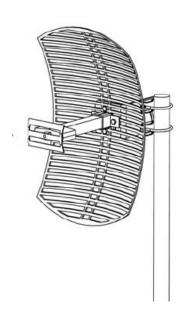

## **Completed Assembly**

# Picture of Completed Assembly \*\*

\*\*feed reflector may look different in select models