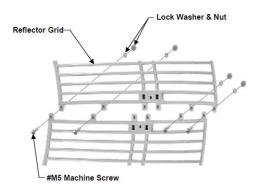

#### **Antenna Assembly Instructions:**

Assembly the halves of the Grid using machine screws with lock washers, flat washers and nuts as shown.