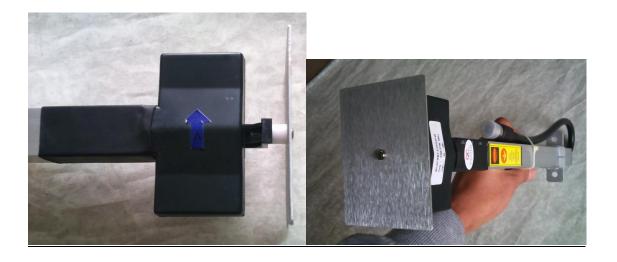

#### **Feed Reflector Assembly**

Install the feed reflector to the front of the feedhorn as shown below. **Note that the feed Reflector may look different in some models (e.g. RFWAT2P5GDNF)** – **see below.** 

\*\* Feed Reflector may look different in some models (e.g. RFWAT2P5GDNF) – See below.

## Picture of RFWAT2P5GDNF Feed