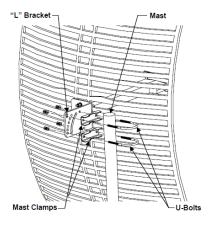

#### **Mounting Bracket Installation**

Install mast clamps on the U-Bolts as shown and faster the L-Bracking using lock washers and nuts.

1820 E. Ray Rd, Chandler, AZ, 85225

- +1 480 218 1877 (Main)
- +1 480 218 1878 (Fax)
- +1 800 983 1877 (U.S Toll Free)