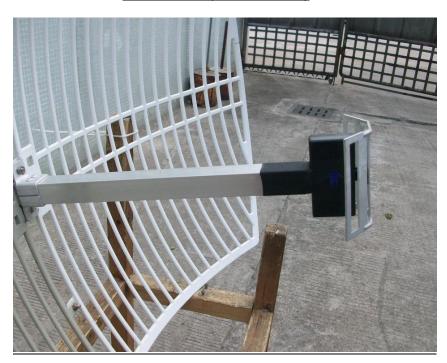

## **Completed Assembly**

# Picture of Completed Assembly \*\*

\*\*feed reflector may look different in select models