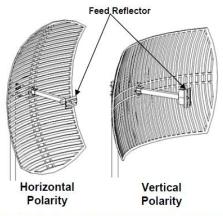

#### **Orientation for Polarization**

Determine the polarity that will be used for the antenna and orient the antenna either vertically or horizontally as shown below. \*\*

Important Note: Feed Reflector must be orientated to grid as shown for optimal antenna performance.

\*\* Feed Reflector may look different in some models (e.g. RFWAT2P5GDNF) – See below.